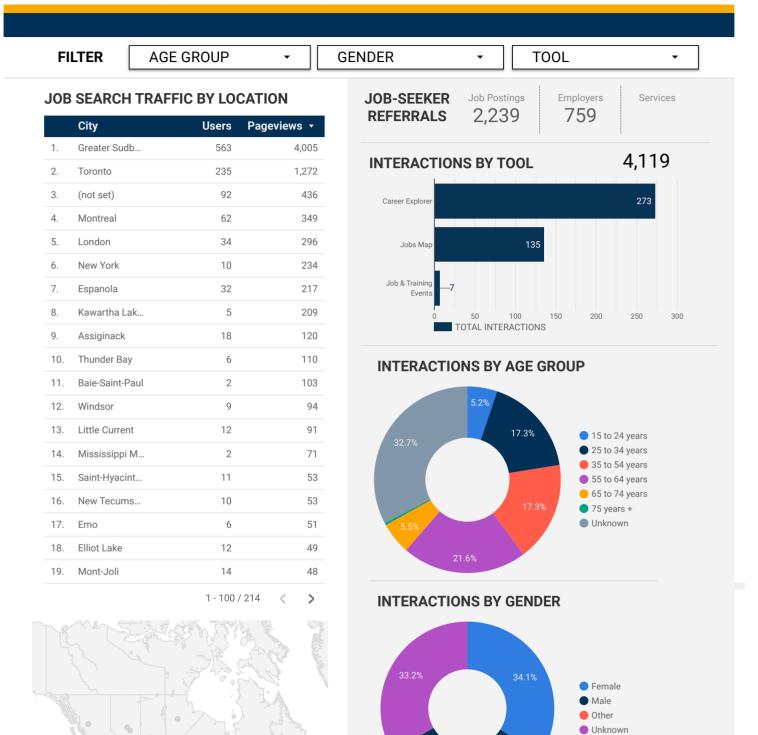

## **JOB SEARCH REPORT - FEBRUARY 2023**

Page 1 of 2 | Who are the people looking for work?

Monthly Users 824 100.5%

<u>Source:</u> Job search data is collected from user interactions with the job finding tools on the www.planningourworkforce.ca website. Location data is collected by Google Analytics and cannot be filtered using the age range, gender or tool filters at the top of the page.

4,005

1

This Employment Ontario service is funded in part by the Government of Canada and the Government of Ontario.

32.6%

Ce service Emploi Ontario est financé en partie par le gouvernement du Canada et le gouvernement de l'Ontario. Sudbury Manitoulin Workforce Planning Planification en main-d'oeuvre