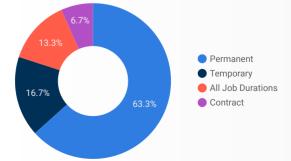

## **INTEREST BY JOB DURATION**

All Job Types

36.2%

| 4-DIGIT NOC CODE                  | Postings +       |  |
|-----------------------------------|------------------|--|
| Retail salespersons               | 111              |  |
| Other customer and informatio     | 105              |  |
| Material handlers                 | 96               |  |
| Administrative assistants         | 92               |  |
| Delivery and courier service driv | 82               |  |
| Home support workers  housek      | 78               |  |
| Transport truck drivers           | 72               |  |
| Receptionists                     | 67               |  |
| Cashiers                          | 50               |  |
| General office support workers    | 40               |  |
| Store shelf stockers  clerks and  | 39               |  |
| Retail and wholesale trade man    | 36               |  |
| Light duty cleaners               | 36               |  |
| Construction trades helpers an    | 30               |  |
|                                   | 1 - 50 / 258 < 📏 |  |