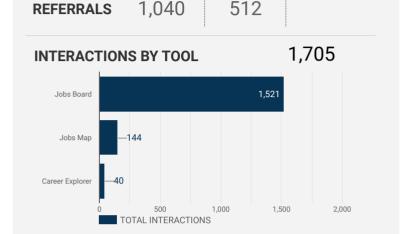

.  | Greater Sudb  | 001 |       |
|-----|---------------|-----|-------|
| 2.  |               | 336 | 2,382 |
|     | Toronto       | 132 | 476   |
| 3.  | Montreal      | 68  | 354   |
| 4.  | (not set)     | 66  | 245   |
| 5.  | London        | 24  | 147   |
| 6.  | Espanola      | 16  | 98    |
| 7.  | Temiskaming   | 7   | 91    |
| 8.  | Mont-Joli     | 8   | 51    |
| 9.  | Assiginack    | 5   | 41    |
| 10. | Matane        | 6   | 38    |
| 11. | Labelle       | 5   | 37    |
| 12. | Hamilton      | 9   | 37    |
| 13. | Saint-Jerome  | 6   | 35    |
| 14. | Oakville      | 8   | 30    |
| 15. | Vaughan       | 12  | 30    |
| 16. | Saint-Cesaire | 5   | 28    |
| 17. | Abidjan       | 3   | 27    |
| 18. | Haliburton    | 2   | 27    |
| 19. | Mississauga   | 15  | 26    |











### Source:

Job search data is collected from user interactions with the job finding tools on the www.planningourworkforce.ca website. Location data is collected by Google Analytics and cannot be filtered using the age range, gender or tool filters at the top of the page.







This Employment Ontario service is funded in part by the Government of Canada and the Government of Ontario.

Ce service Emploi Ontario est financé en partie par le gouvernement du Canada et le gouvernement de l'Ontario.

# **JOB SEARCH REPORT - APRIL 2023**

Monthly Users 442

**4** -45.8%

Page 2 of 2 | What kind of jobs are people looking for?

FILTER AGE GROUP - GENDER - TOOL -

#### **INTEREST BY SKILL TYPE**



## **INTEREST BY SKILL LEVEL**



#### **INTEREST BY JOB TYPE**



## **INTEREST BY JOB DURA