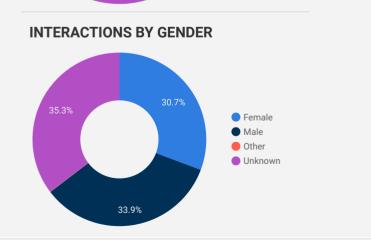

# **JOB SEARCH REPORT - APRIL 2023**

Page 1 of 2 | Who are the people looking for work?

Monthly Users 442

Services

**45.8%** 

**FILTER** 

AGE GROUP

**GENDER** 