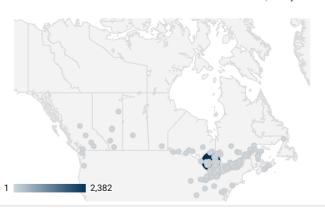

#### JOB SEARCH TRAFFIC BY LOCATION

| 1.  | Greater Sudb  | 001 |       |
|-----|---------------|-----|-------|
| 2.  |               | 336 | 2,382 |
|     | Toronto       | 132 | 476   |
| 3.  | Montreal      | 68  | 354   |
| 4.  | (not set)     | 66  | 245   |
| 5.  | London        | 24  | 147   |
| 6.  | Espanola      | 16  | 98    |
| 7.  | Temiskaming   | 7   | 91    |
| 8.  | Mont-Joli     | 8   | 51    |
| 9.  | Assiginack    | 5   | 41    |
| 10. | Matane        | 6   | 38    |
| 11. | Labelle       | 5   | 37    |
| 12. | Hamilton      | 9   | 37    |
| 13. | Saint-Jerome  | 6   | 35    |
| 14. | Oakville      | 8   | 30    |
| 15. | Vaughan       | 12  | 30    |
| 16. | Saint-Cesaire | 5   | 28    |
| 17. | Abidjan       | 3   | 27    |
| 18. | Haliburton    | 2   | 27    |
| 19. | Mississauga   | 15  | 26    |

### Source:

Job search data is collected from user interactions with the job finding tools on the www.planningourworkforce.ca website. Location data is collected by Google Analytics and cannot be filtered using the age range, gender or tool filters at the top of the page.