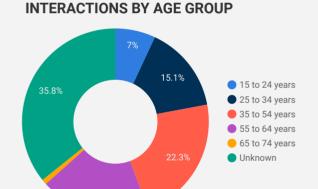

# **JOB SEARCH REPORT - APRIL 2023**

Page 1 of 2 | Who are the people looking for work?

Monthly Users 442

Services

**45.8%** 

**FILTER** 

AGE GROUP

**GENDER** 