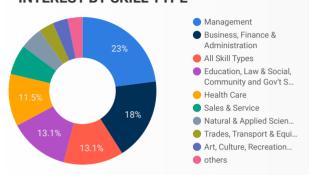

| 27    |
| 18. | Haliburton    | 2   | 27    |
| 19. | Mississauga   | 15  | 26    |











### Source:

Job search data is collected from user interactions with the job finding tools on the www.planningourworkforce.ca website. Location data is collected by Google Analytics and cannot be filtered using the age range, gender or tool filters at the top of the page.







This Employment Ontario service is funded in part by the Government of Canada and the Government of Ontario.

Ce service Emploi Ontario est financé en partie par le gouvernement du Canada et le gouvernement de l'Ontario.

# **JOB SEARCH REPORT - APRIL 2023**

Monthly Users 442

**4** -45.8%

Page 2 of 2 | What kind of jobs are people looking for?

FILTER AGE GROUP - GENDER - TOOL -

#### **INTEREST BY SKILL TYPE**



## **INTEREST BY SKILL LEVEL**



#### **INTEREST BY JOB TYPE**



## **INTEREST BY JOB DURATION**



#### **TOP EMPLOYERS & AGENCIES**

| EMPLOYER                       | POSTINGS *     |   |
|--------------------------------|----------------|---|
| City of Greater Sudbury        | 40             |   |
| Employment Options             | 34             |   |
| Health Sciences North (HSN)    | 30             |   |
| Giant Tiger Stores Limited     | 21             |   |
| Vale Canada                    | 17             |   |
| Kijiji                         | 14             |   |
| CDCD Engineering Limited       | 11             |   |
| Espanola Regional Hospital & H | 11             |   |
| Laurentian Chrysler            | 10             |   |
| Maslack                        | 10